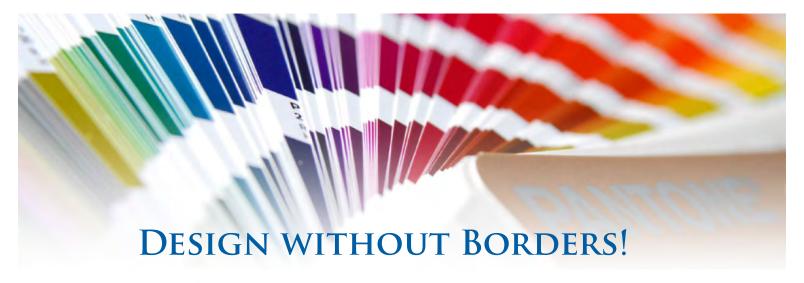

## Color transitions and True-to-life images available exclusively through Wendell's Mint

Since the advent of painted coins, design options have been limited by one significant restriction - colors needed to be separated by a border (a raised metal dam on the coin face). This border served to keep each unique color in its own separate channel, but also served to greatly limit your design flexibility. In 2015, Wendell's Mint destroyed this paradigm with our introduction of Borderless Painting $^{\text{TM}}$ .

Using our proprietary Borderless Painting<sup>™</sup> process, Wendell's Mint is able to create gradual color transitions and true-to-life images on coins of all sizes and material. A waving American flag, a rainbow reflected through a prism, or a meaningful and personal image, we can produce a coin that captures your design objective.

Whether you are looking for a coin with a traditional design, or are ready to knock down the borders, Wendell's Mint will work with you to design your perfect coin. Contact us today to learn more!