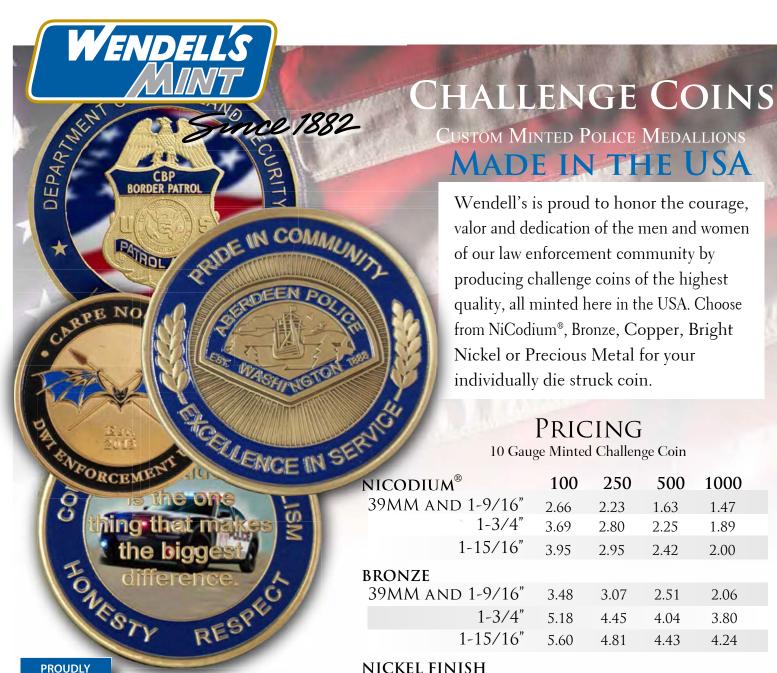

Wendell's is proud to honor the courage, valor and dedication of the men and women of our law enforcement community by producing challenge coins of the highest quality, all minted here in the USA. Choose

Nickel or Precious Metal for your individually die struck coin.

## PRICING

10 Gauge Minted Challenge Coin

| NICODIUM®        |          | 100  | 250  | 500  | 1000 |  |
|------------------|----------|------|------|------|------|--|
| 39MM AND 1-9/16" |          | 2.66 | 2.23 | 1.63 | 1.47 |  |
|                  | 1-3/4"   | 3.69 | 2.80 | 2.25 | 1.89 |  |
|                  | 1-15/16" | 3.95 | 2.95 | 2.42 | 2.00 |  |
| BRONZE           |          |      |      |      |      |  |
| 39MM and 1-9/16" |          | 3.48 | 3.07 | 2.51 | 2.06 |  |
|                  | 1-3/4"   | 5.18 | 4.45 | 4.04 | 3.80 |  |
|                  | 1-15/16" | 5.60 | 4.81 | 4.43 | 4.24 |  |
| NICKEL FINISH    |          |      |      |      |      |  |
| 39MM AND 1-9/16" |          | 4.73 | 4.07 | 3.51 | 3.06 |  |
|                  | 1-3/4"   | 6.88 | 5.95 | 5.54 | 5.30 |  |
|                  | 1-15/16" | 7.30 | 6.31 | 5.93 | 5.74 |  |