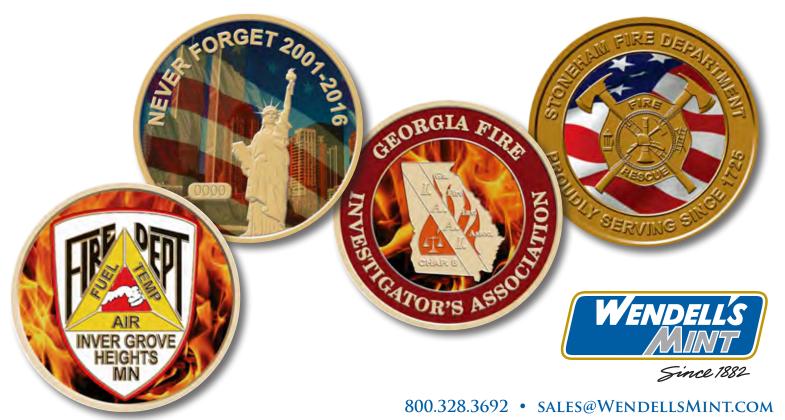

Wendell's is proud to honor the courage, valor and dedication of the men and women of our law enforcement community by producing challenge coins of the highest quality, all minted here in the USA. Choose